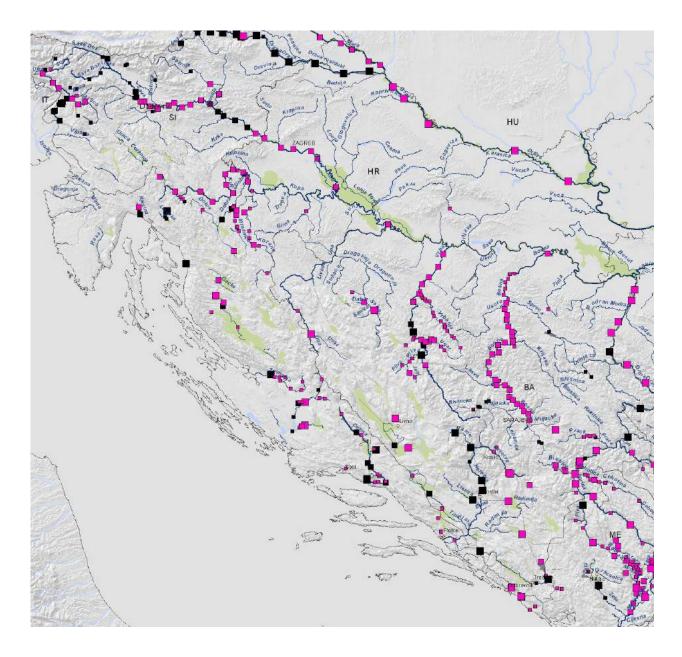

Fig. 9: Legend for the dam map on next page

Fig. 10: Hydropower plants for HR.

Croatia plans a significant number of hydropower plants along all rivers and all sizes: Sensible karst rivers will be affected as well as the large lowland rivers such as Drava, Sava and Kupa.