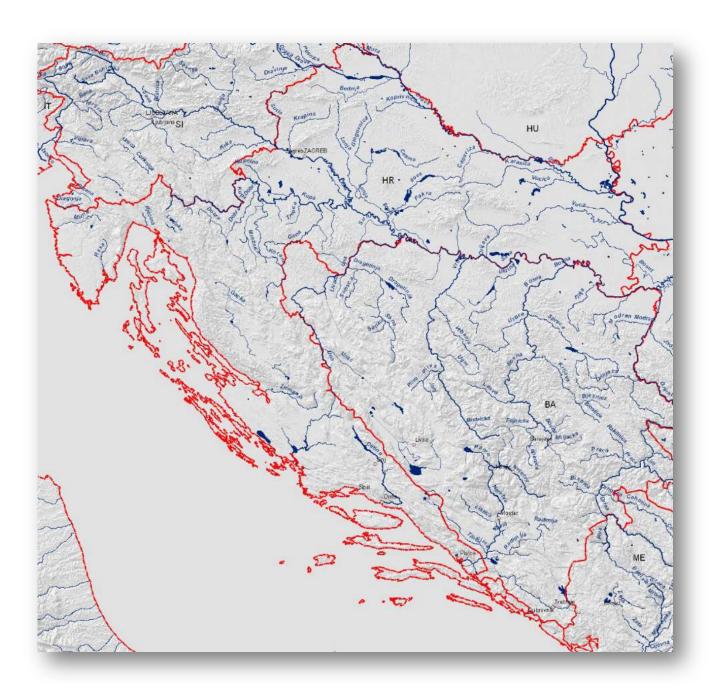

#### 1. Hydromorphological intactness of rivers

There are four classes characterising the different levels of hydromorphological intactness: Class 1 shows in blue colour near-natural conditions). Class 2-3 is characterised by slightly to moderately modified status, indicated in light green. Class 4 for river stretches which are extensively altered are orange and class 5 (red) indicates stretches with severely modifications in particular impoundments. Lakes and rivers outside of the project areas are visualised in dark blue.

Fig. 1: Legend for the hydromorphological assessment map on next page

Fig. 2: Hydromorphological assessment for Croatia.

Croatia can be mainly subdivided in the northern Illyric and even Pannonian influenced part with Drava and Sava and the Karst and Mediterranean part in the south where the drainage network considerably decrease. The Drava river is modified just downstream of SI complementing the chain of hydropower plants in AT and SI. Further downstream the river still host valuable river stretches in particular in its middle course and upstream of Osijek, however peak power with daily changing water levels and regular sediment extraction (and retention of gravel in the chain of dams further upstream) leading to channel incision impacting the river as typical for most of the major Balkan rivers. The Sava hosts some of the largest floodplains in the Danube basin and some stretches with the typical meander morphology still exist.

The karst influenced rivers are much larger and significant than in SI, aside of the famous world heritage site of Plitvice or the Krka waterfalls, several canyons (as such of lower Cetina) fall in the near-natural class of the hydromorphological assessment but are partially interrupted by hydropower facilities (dams, tunnels for hydropower, diversions).

Only rivers of the Sava plain and close to the capital Zagreb are altered significantly by river regulation and technical flood defences.

Fig. 3: Hydromorphological assessment in rkm and percentage for Croatia.