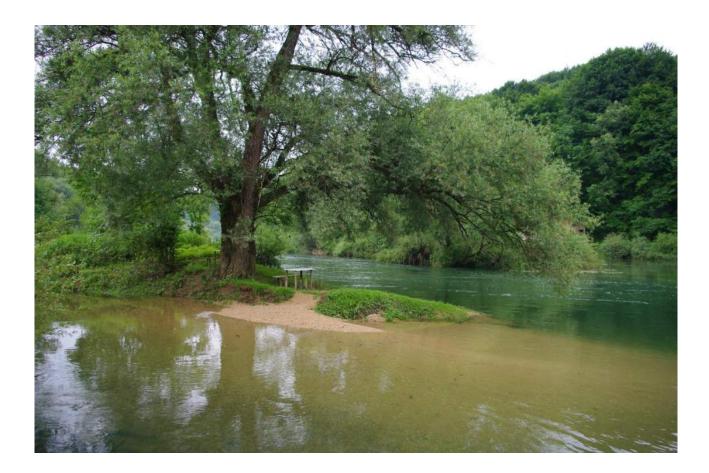

The karst influenced rivers are much larger and significant than in SI, aside of the famous world heritage site of Plitvice or the Krka waterfalls, several canyons (as such of lower Cetina) fall in the near-natural class of the hydromorphological assessment but are partially interrupted by hydropower facilities (dams, tunnels for hydropower, diversions).