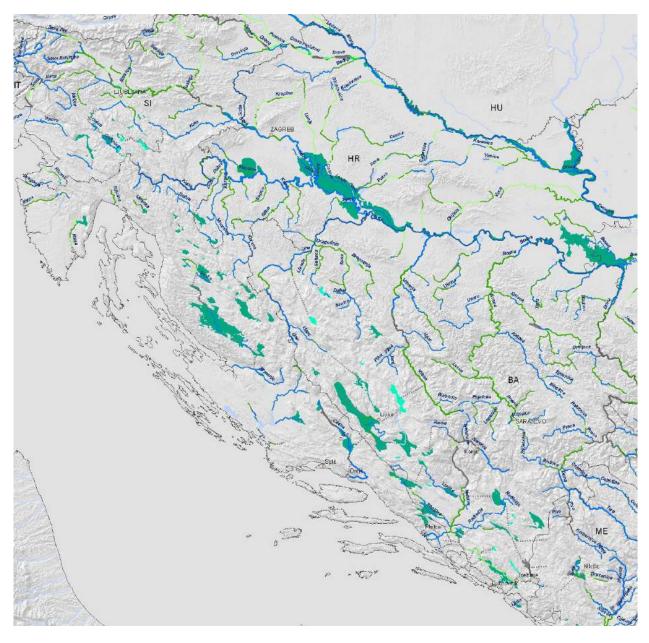

### LEGEND

Conservation value for rivers (left) and poljes, estuaries/deltas and floodplains (rigth)

Fig. 6: Legend for the map on conservation value on next page

Fig. 7: Conservation value for HR.

The figure 40 indicates the outstanding position of Croatia regarding high conservation values: Over 60% of the river stretches fall in the first category.

Croatia has already a preliminary Natura2000 coverage protecting many river corridors and raising several river reaches into the very high conservation value class due to their protection status (in particular on major rivers such as Sava, Drava, Danube and Kupa). But Sava, lower Drava and lower Kupa as well as Danube have additionally major floodplains. Great examples for still intact floodplains are the Kopački Rit nature park on Danube and Lonjsko Polje nature park on Sava. But also many Mediterranean rivers with impressive canyons fall without doubt into the very high conservation class such as river stretches hosting the Plitvice and Krka waterfalls. Low conservation value tributary stretches can be find on smaller streams between Drava and Sava.