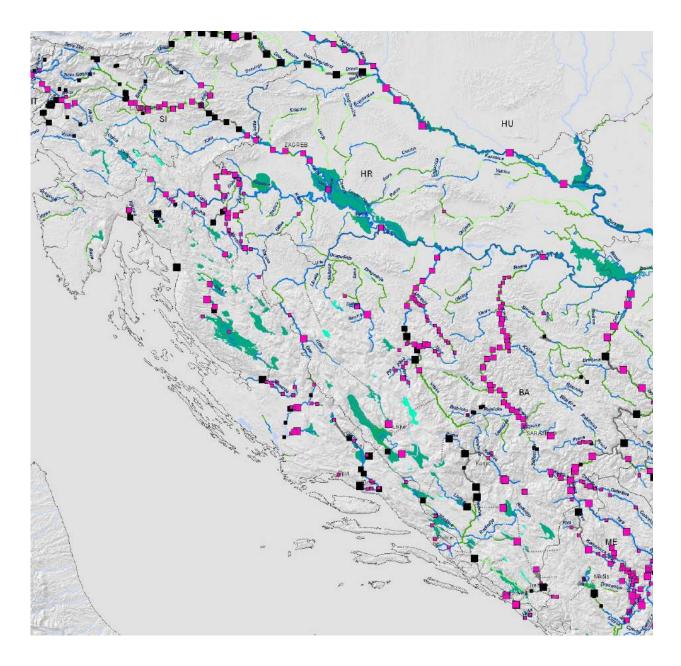

Fig. 1: Legend for the hydromorphological assessment map on next page

Fig. 2: Hydromorphological assessment for Croatia.

Croatia can be mainly subdivided in the northern Illyric and even Pannonian influenced part with Drava and Sava and the Karst and Mediterranean part in the south where the drainage network considerably decrease. The Drava river is modified just downstream of SI complementing the chain of hydropower plants in AT and SI. Further downstream the river still host valuable river stretches in particular in its middle course and upstream of Osijek, however peak power with daily changing water levels and regular sediment extraction (and retention of gravel in the chain of dams further upstream) leading to channel incision impacting the river as typical for most of the major Balkan rivers. The Sava hosts some of the largest floodplains in the Danube basin and some stretches with the typical meander morphology still exist.

The karst influenced rivers are much larger and significant than in SI, aside of the famous world heritage site of Plitvice or the Krka waterfalls, several canyons (as such of lower Cetina) fall in the near-natural class of the hydromorphological assessment but are partially interrupted by hydropower facilities (dams, tunnels for hydropower, diversions).

Only rivers of the Sava plain and close to the capital Zagreb are altered significantly by river regulation and technical flood defences.

Fig. 3: Hydromorphological assessment in rkm and percentage for Croatia.