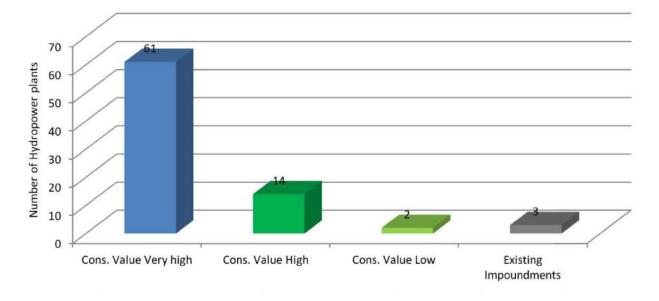

Fig. 11: Distribution of hydropower plants for HR.

5. Affected river stretches with conservation value by hydropower

This chapter combines the information of the "Conservation Value" with the planned hydropower plants.

Fig. 12: Legend for the "conflict map" on next page

Fig. 13: Affected very high and high conservation stretches by planned hydropower plants for HR.

Fig. 14: Number of planned hydropower plants that would affect very high, high and low conservation stretches for HR.