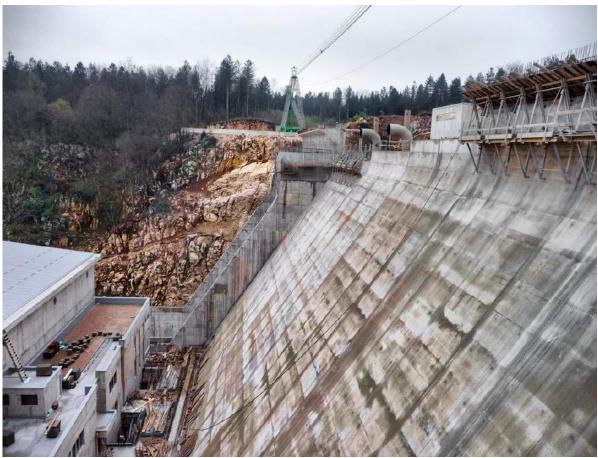

The recently completed hydropower plant "Lešče" is located at upper Dobra River. The project was implemented by HEP (Hrvatska Elektroprivreda) and is the first large hydropower plant built in Croatia since independency in 1991. The plant is a storage type with an installed power of 42 MW. The dam crest has 52.5 m and the length of the impounded reservoir is 13 rkm. The narrow valley used to be among the few with near-natural conditions in this part of Croatia. It has turned into a stagnant hydropower reservoir.

Construction works in 2008 (Google Panoramio, by user haze 2005).

Dobra before construction left (Google Panoramio, user lordstocks) and after clear-cut as preparation for flooding on right side (by Ivan Perković).