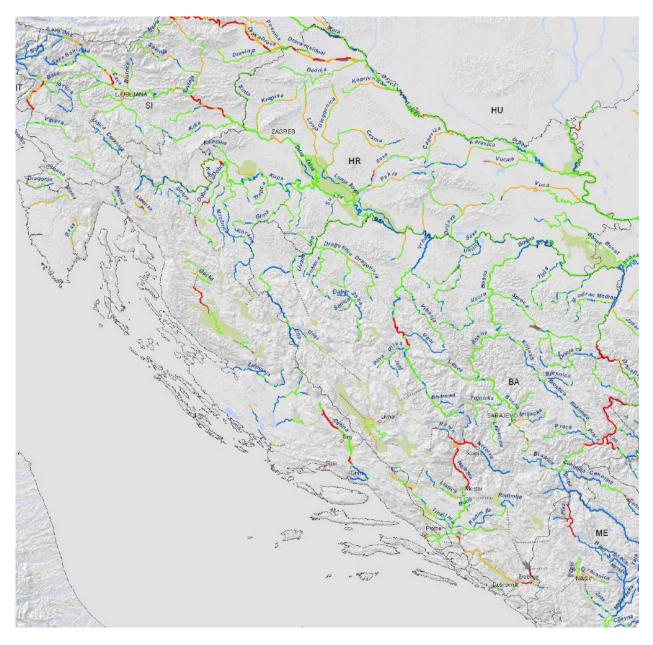

#### 1. Hydromorphological intactness of rivers

There are four classes characterising the different levels of hydromorphological intactness: Class 1 shows in blue colour near-natural conditions). Class 2-3 is characterised by slightly to moderately modified status, indicated in light green. Class 4 for river stretches which are extensively altered are orange and class 5 (red) indicates stretches with severely modifications in particular impoundments. Lakes and rivers outside of the project areas are visualised in dark blue.

Fig. 1: Legend for the hydromorphological assessment map on next page

Fig. 2: Hydromorphological assessment for Croatia.

Croatia can be mainly subdivided in the northern Illyric and even Pannonian influenced part with Drava and Sava and the Karst and Mediterranean part in the south where the drainage network considerably decrease. The Drava river is modified just downstream of SI complementing the chain of hydropower plants in AT and SI. Further downstream the river still host valuable river stretches in particular in its middle course and upstream of Osijek, however peak power with daily changing water levels and regular sediment extraction (and retention of gravel in the chain of dams further upstream) leading to channel incision impacting the river as typical for most of the major Balkan rivers. The Sava hosts some of the largest floodplains in the Danube basin and some stretches with the typical meander morphology still exist.

The karst influenced rivers are much larger and significant than in SI, aside of the famous world heritage site of Plitvice or the Krka waterfalls, several canyons (as such of lower Cetina) fall in the near-natural class of the hydromorphological assessment but are partially interrupted by hydropower facilities (dams, tunnels for hydropower, diversions).

Only rivers of the Sava plain and close to the capital Zagreb are altered significantly by river regulation and technical flood defences.

Fig. 3: Hydromorphological assessment in rkm and percentage for Croatia.