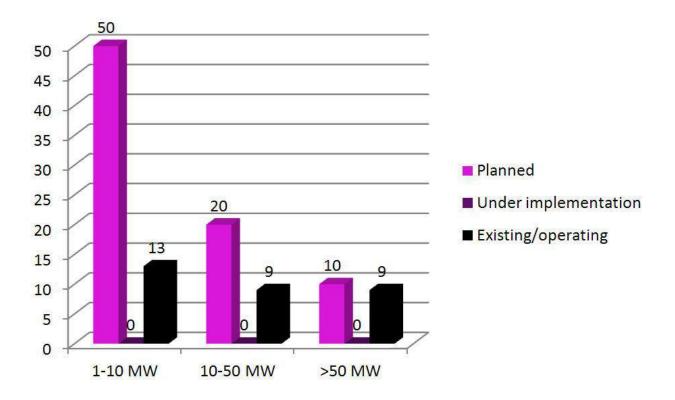

Fig. 11: Distribution of hydropower plants for HR.

5. Affected river stretches with conservation value by hydropower

This chapter combines the information of the "Conservation Value" with the planned hydropower plants.