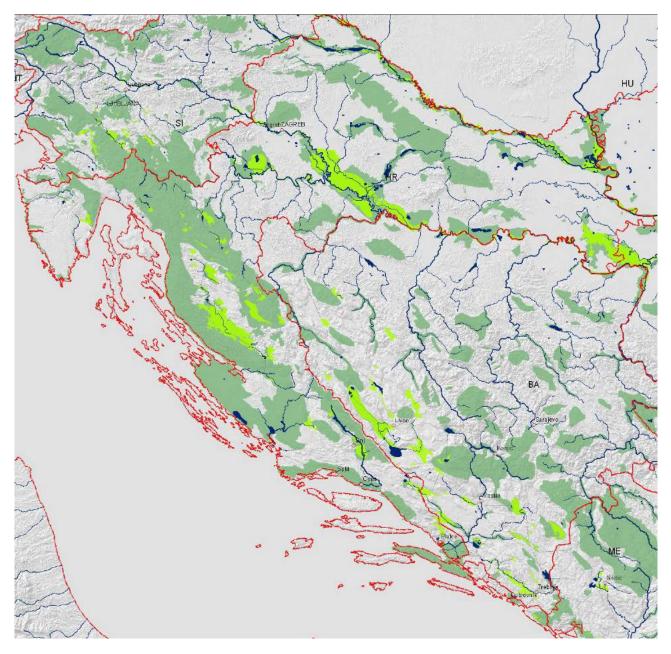

### LEGEND

Conservation value for rivers (left) and poljes, estuaries/deltas and floodplains (rigth)

Fig. 6: Legend for the map on conservation value on next page

Fig. 7: Conservation value for HR.

The figure 40 indicates the outstanding position of Croatia regarding high conservation values: Over 60% of the river stretches fall in the first category.

Croatia has already a preliminary Natura2000 coverage protecting many river corridors and raising several river reaches into the very high conservation value class due to their protection status (in particular on major rivers such as Sava, Drava, Danube and Kupa). But Sava, lower Drava and lower Kupa as well as Danube have additionally major floodplains. Great examples for still intact floodplains are the Kopački Rit nature park on Danube and Lonjsko Polje nature park on Sava. But also many Mediterranean rivers with impressive canyons fall without doubt into the very high conservation class such as river stretches hosting the Plitvice and Krka waterfalls. Low conservation value tributary stretches can be find on smaller streams between Drava and Sava.