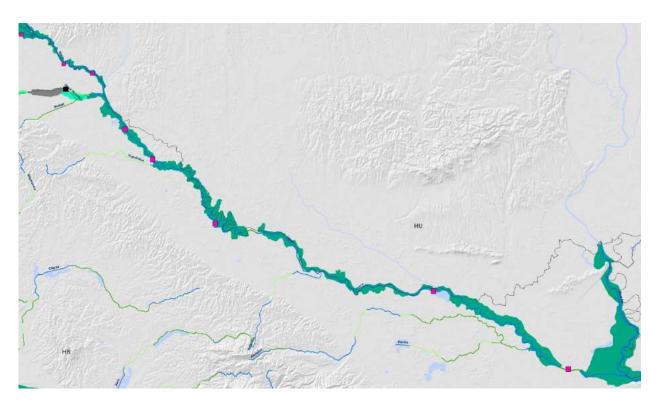

Fig. 15: Map zoom on lower Drava: New hydropower plants would be in contradiction to the declared transboundary biosphere park in the entirely designated protected area (Molve 1 and 2 just downstream of the Mura confluence replacing the earlier "Novo Virje" project and "Mota" on Mura are the most advanced proposals.