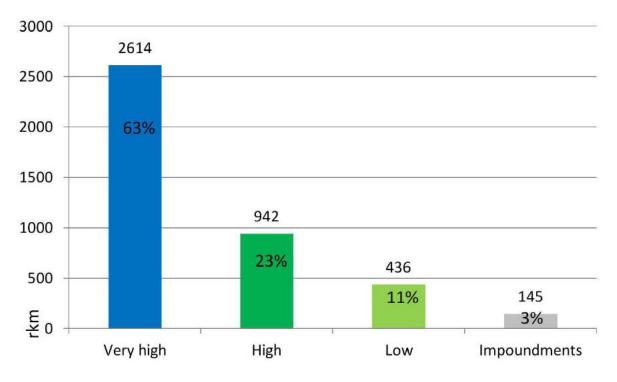

### LEGEND

Conservation value for rivers (left) and poljes, estuaries/deltas and floodplains (rigth)

Fig. 6: Legend for the map on conservation value on next page

Fig. 7: Conservation value for HR.

The figure 40 indicates the outstanding position of Croatia regarding high conservation values: Over 60% of the river stretches fall in the first category.

Fig. 8: Conservation value in rkm for HR