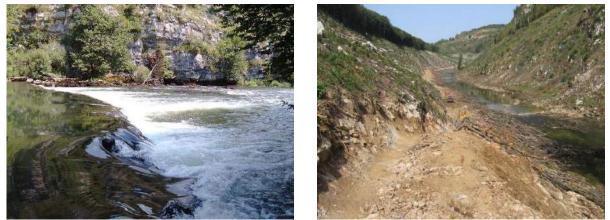

The recently completed hydropower plant "Lešče" is located at upper Dobra River. The project was implemented by HEP (Hrvatska Elektroprivreda) and is the first large hydropower plant built in Croatia since independency in 1991. The plant is a storage type with an installed power of 42 MW. The dam crest has 52.5 m and the length of the impounded reservoir is 13 rkm. The narrow valley used to be among the few with near-natural conditions in this part of Croatia. It has turned into a stagnant hydropower reservoir.

Construction works in 2008 (Google Panoramio, by user haze 2005).

Dobra before construction left (Google Panoramio, user lordstocks) and after clear-cut as preparation for flooding on right side (by Ivan Perković).