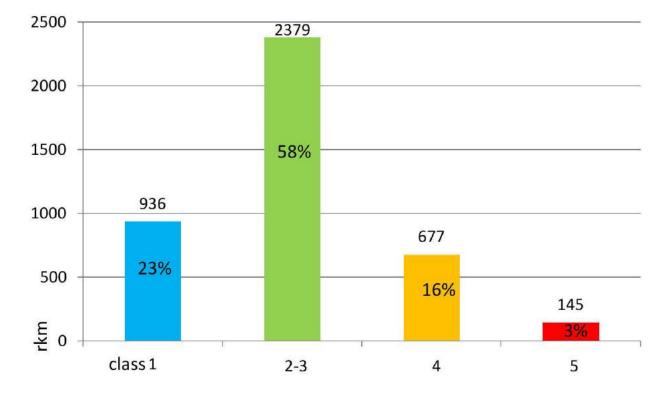

Only rivers of the Sava plain and close to the capital Zagreb are altered significantly by river regulation and technical flood defences.

Fig. 3: Hydromorphological assessment in rkm and percentage for Croatia.